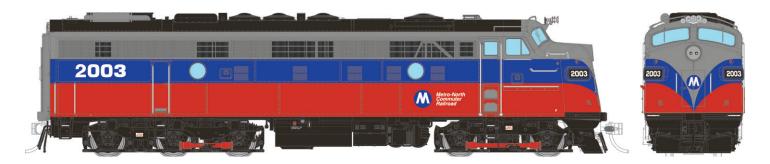

# Metro-North (HEP / Chrome Crankshaft Rebuild - Beachball Scheme)

| Road # | Item # (DC/Silent) | Item # (DC/DCC/Sound) | Road # | Item # (DC/Silent) | Item # (DC/DCC/Sound) |
|--------|--------------------|-----------------------|--------|--------------------|-----------------------|
| 2003   | 14122              | 14622                 | 2012   | 14124              | 14624                 |
| 2007   | 14123              | 14623                 | 2018   | 14125              | 14625                 |