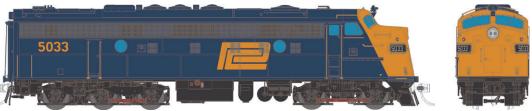

# Penn Central (Steam Generator - Blue / Yellow)

Item # (DC/Silent) Item # (DC/DCC/Sound) Road # Item # (DC/Silent) Item # (DC/DCC/Sound) Road # 14065 14565 5033 5059 14066 14566