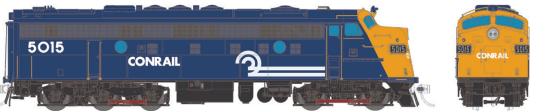

### **Conrail (Steam Generator -**Blue / Yellow)

Item # (DC/Silent) Item # (DC/Silent) Item # (DC/DCC/Sound) Item # (DC/DCC/Sound) Road # Road # 5015 14067 14567 5059 14068 14568