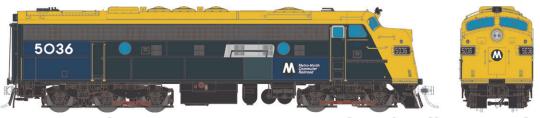

# Metro-North (Steam Generator - Blue / Yellow Patch)

Item # (DC/Silent) Item # (DC/DCC/Sound) Item # (DC/Silent) Item # (DC/DCC/Sound) 5036 14069 14569 5038 14070 14570