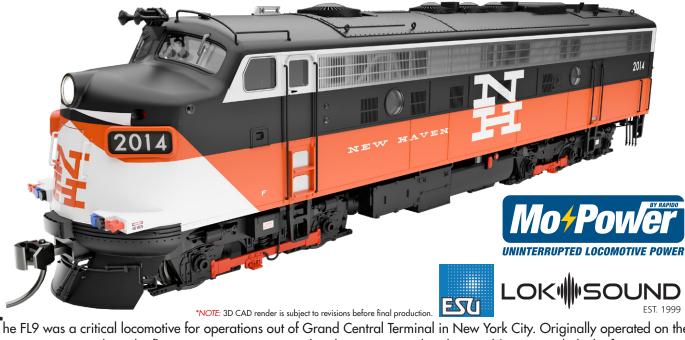

The FL9 was a critical locomotive for operations out of Grand Central Terminal in New York City. Originally operated on the former New Haven lines the fleet's operating area spread under Penn Central and Conrail/MTA to include the former New York Central lines north along the Hudson River.

Notable among these rebuilt units were those which were sold to the Connecticut Department of Transportation and were rebuilt by Morrison-Knudsen in 1984-85. Owned by ConnDot, they were operated by Metro North. The units re-entered service wearing their original "New Haven" black, white and red livery. These feature a different HEP fan arrangement and nearly flat rear-end.