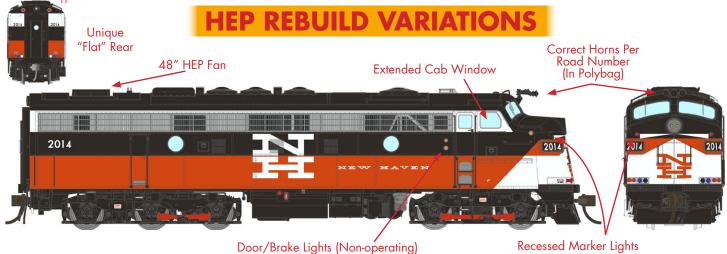

Notable among these rebuilt units were those which were sold to the Connecticut Department of Transportation and were rebuilt by Morrison-Knudsen in 1984-85. Owned by ConnDot, they were operated by Metro North. The units re-entered service wearing their original "New Haven" black, white and red livery. These feature a different HEP fan arrangement and nearly flat rear-end.

# ConnDOT (HEP / MK Rebuild - McGinnis Scheme)

| Road # | Item # (DC/Silent) | Item # (DC/DCC/Sound) | Road # | Item # (DC/Silent) | Item # (DC/DCC/Sound) |
|--------|--------------------|-----------------------|--------|--------------------|-----------------------|
| 2014   | 14117              | 14617                 | 2026   | 14120              | 14620                 |
| 2016   | 14118              | 14618                 | 2027   | 14121              | 14621                 |
| 2024   | 14119              | 14619                 | 2011   | 14126              | 14626                 |