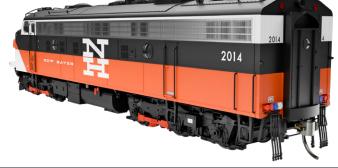

Notable among these rebuilt units were those which were sold to the Connecticut Department of Transportation and were rebuilt by Morrison-Knudsen in 1984-85. Owned by ConnDot, they were operated by Metro North. The units re-entered service wearing their original "New Haven" black, white and red livery. These feature a different HEP fan arrangement and nearly flat rear-end.

# ConnDOT (HEP / MK Rebuild - McGinnis Scheme)

| Road # | Item # (DC/Silent) | Item # (DC/DCC/Sound) | Road # | Item # (DC/Silent) | Item # (DC/DCC/Sound) |
|--------|--------------------|-----------------------|--------|--------------------|-----------------------|
| 2014   | 14117              | 14617                 | 2026   | 14120              | 14620                 |
| 2016   | 14118              | 14618                 | 2027   | 14121              | 14621                 |
| 2024   | 14119              | 14619                 | 2011   | 14126              | 14626                 |