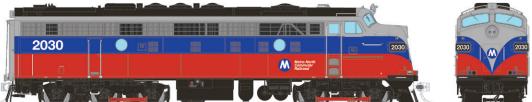

# Metro-North (Steam Generator - Beachball Scheme) 80/90s+

Item # (DC/Silent) Item # (DC/DCC/Sound) Item # (DC/Silent) Item # (DC/DCC/Sound) Road # Road # 14071 14571 14072 14572 2020 2030

**MSRP** 

No Sound **\$239.95** USD w/Sound **\$349.95** USD No Sound **\$289.95** CAD w/Sound **\$419.95** CAD